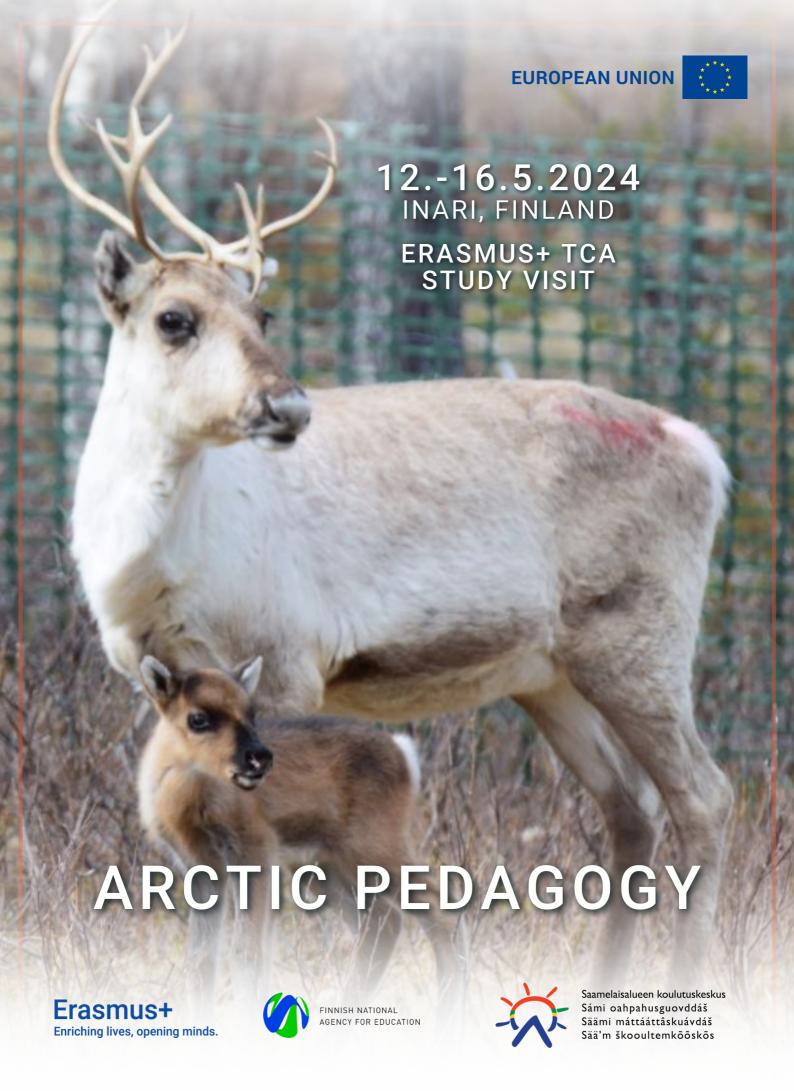

## PRELIMINARY PROGRAM WEDNESDAY 15.5.

| 7.00-8.30   | BREAKFAST AT THE HOTEL                                                                        |
|-------------|-----------------------------------------------------------------------------------------------|
| 9.00        | VISIT TO THE THE KUTUHARJU EXPERIMENTAL REINDEER<br>FIELD STATION<br>SAKK on-the-job learning |
| 10.00       | A WALK TO THE REINDEER FENCE, SEEING THE REINDEER FAWNS                                       |
| 12.00       | LUNCH IN THE PREMISES OF THE REINDEER FIELD STATION                                           |
| 13.00       | PRESENTATION ABOUT THE OPERATIONS OF THE REINDEER FIELD STATION                               |
| 15.00       | DISCUSSIONS                                                                                   |
| 16.00-17.00 | ENDING THE EVENT AND RETURN TO INARI                                                          |
| 19.00       | DINNER AT THE HOTEL                                                                           |